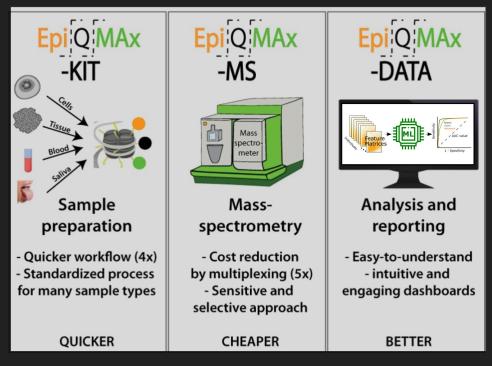

### EpiqClinInsights

An innovative workflow that combines KIT, Mass spectrometry and Software to measure histone and protein modifications

#### Competitive advantages

Quickest service (~ 7 days) Competitive price (4x cheaper by multiplexing) Able to detect multiple markers and co-occurrence Reports with visualizations and statistical analyses Consultancy: long standing experience on the field