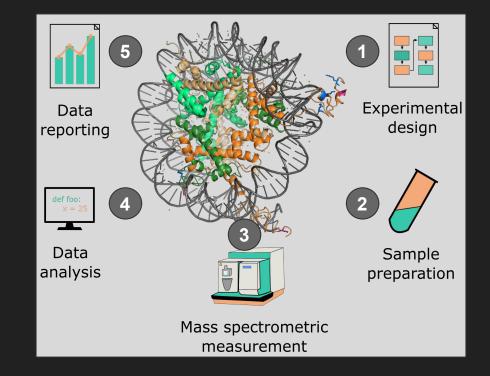

### EpiqClinInsights

An innovative workflow that combines KIT, Mass spectrometry and Software to measure histone and protein modifications

#### How it works

BOUNCE RATE: 90%