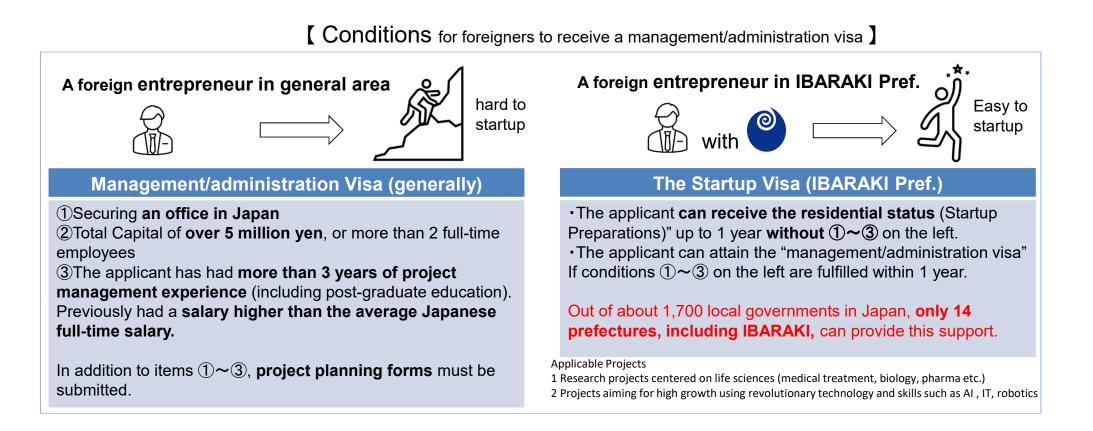

#### • Startup Visa [Maximum Residence Status of 1 year]

• Residence in Japan is possible through the "Designated Activities" status that grants residency for a maximum of 1 year for business preparations