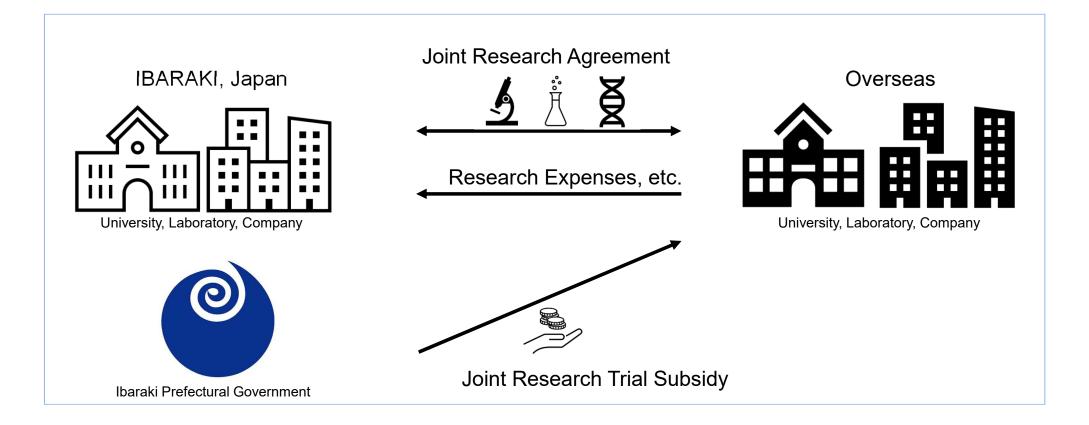

#### • Joint Research Trial Subsidy [Maximum of 6.4 million yen\*]

 Subsidy for joint research trial conducted foreign-affiliated companies and universities, laboratories, businesses and other institutions in the prefecture
 \*1 million JPY ≒ 7,167 USD or 7,154 € (TTM as of 1st Sep 2022)