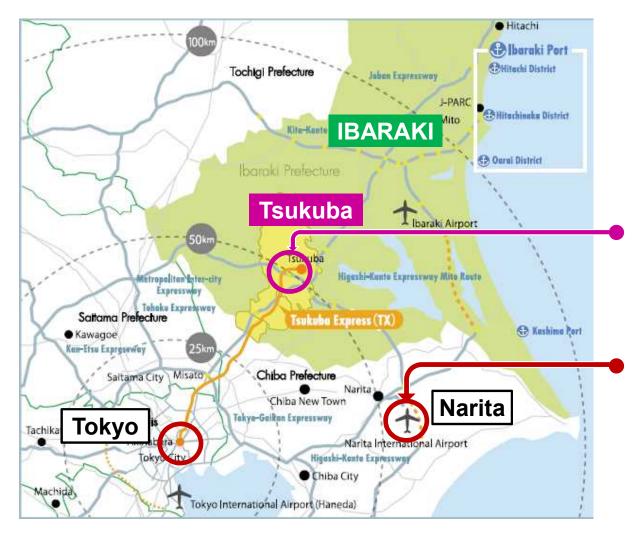

## About Tsukuba City, IBARAKI ~ Conveniently Located near Tokyo ~

For Example Hino Motors Astellas, Eisai etc Estée Lauder, Cosmax Taiwan Semi Conductor

Tokyo to Tsukuba **45 min** by Train

Narita International Airport to Tsukuba 55 min by Airport Bus or 45 min by Car