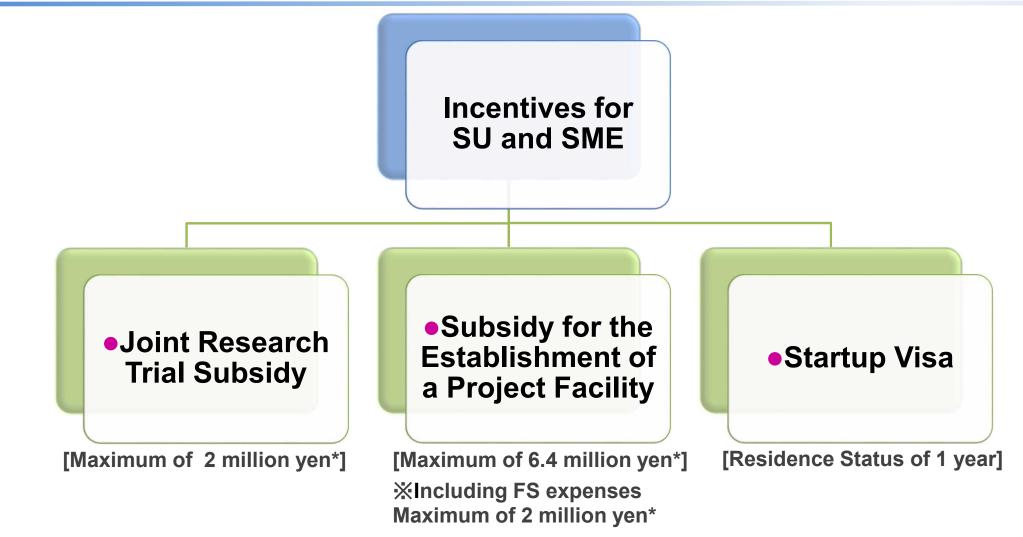

## **Our Incentives**

\*1 million JPY ≒ 7,167 USD or 7,154 € (TTM as of 1<sup>st</sup> Sep 2022)

#### • Joint Research Trial Subsidy [Maximum of 6.4 million yen\*]

 Subsidy for joint research trial conducted foreign-affiliated companies and universities, laboratories, businesses and other institutions in the prefecture
 \*1 million JPY ≒ 7,167 USD or 7,154 € (TTM as of 1st Sep 2022)

#### • Subsidy for the Establishment of a Project Facility [Maximum of 6.4 million yen\*]

- Subsidy for foreign-affiliated companies that newly establish business bases in the prefecture

- Establishment Expenses Subsidy [Within 50%, up to 2 million yen] **%Feasibility Study (FS)**
- Rent Subsidy
  [Within 50%, up to 2.4 million yen]
- R&D Expenses Subsidy

[Within 25%, up to 2 million yen]

\*1 million JPY ≒ 7,167 USD or 7,154 € (TTM as of 1<sup>st</sup> Sep 2022)

#### • Startup Visa [Maximum Residence Status of 1 year]

• Residence in Japan is possible through the "Designated Activities" status that grants residency for a maximum of 1 year for business preparations