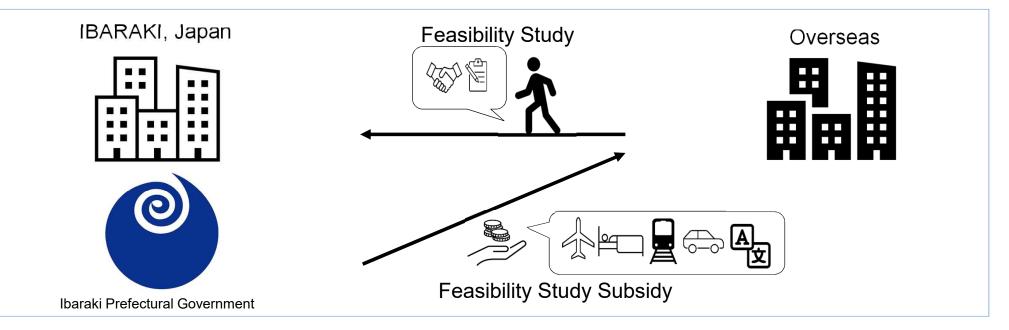

#### **Recommend: Feasibility Study of Establishment Expenses Subsidy**

#### • Subsidy for the Establishment of a Project Facility [Maximum of 6.4 million yen\*]

- Subsidy for foreign-affiliated companies that newly establish business bases in the prefecture

- Establishment Expenses Subsidy [Within 50%, up to 2 million yen] **%Feasibility Study (FS)**
- Rent Subsidy
  [Within 50%, up to 2.4 million yen]
- R&D Expenses Subsidy

[Within 25%, up to 2 million yen]

\*1 million JPY ≒ 7,167 USD or 7,154 € (TTM as of 1<sup>st</sup> Sep 2022)